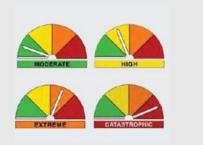

means another person has the right to make a decision for you under the law.

The person who makes the decision is called a **guardian**.



The group has people from community groups and government groups.



CID shared this video to remind the group that people with disability have to be at the centre of all the work the group does.





We want them to listen to us and the things we want to change.



Watch Alexander talk about why we want a new law to support people with intellectual disability to make their own decisions.

Link: https://youtu.be/BOQNFGMol84



## Bushfire season is here



Make sure you are prepared for bushfires with our Easy Read information guide.

Link: <u>https://cid.org.au/resource/bushfire-info-</u> guide-nsw/



• What is a bushfire



Where bushfires happen



• Fire Ratings



• Emergency fire alerts





## My Rights Matter grants closing soon



The My Rights Matter grant is now open.

A grant is money to do a project.



You have to apply by 8 October 2023. Link: <u>https://cid.org.au/issues/my-rights-matter/my-rights-matter-grants/</u>



The My Rights Matter grant is for projects about supported decision making.



We are giving grants to

• Individuals



• Organisations





Here are some projects that got grants in our first round.

Link: <u>https://cid.org.au/our-stories/mrm-grants-</u> round-1/



## Advocacy group



Advocacy is speaking up about the big issues.

CID has an advocacy group.



The group meets once a month.



The Advocacy Group gets involved with things like

• CID campaigns



• Writing to the government





email