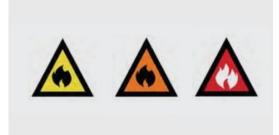

## Bushfire season is here

Make sure you are prepared for bushfires with our Easy Read information guide.

Link: <u>https://cid.org.au/resource/bushfire-info-</u> guide-nsw/

• What is a bushfire

Where bushfires happen

• Fire Ratings

• Emergency fire alerts